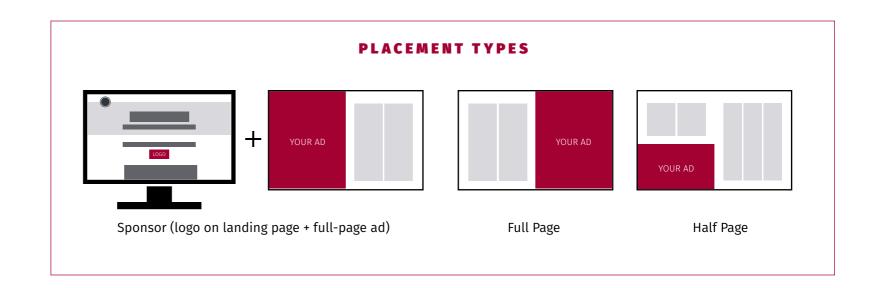

#### **SPECS**

- Digital Format
- Page Size: 8.5 x 11 in
- RGB, 300 dpi
- Ad Dimensions

#### SPONSOR

logo in EPS format and full page ad: 8.5 x 11 in

#### FULL PAGE

8.5 x 11 in

#### HALF PAGE

8.5 x 5.5 in

QUESTIONS?

### TECH SURVEY RATES

| Sponsor (logo on landing page + full page ad) | \$6,000 |
|-----------------------------------------------|---------|
| Full Page                                     | \$4,250 |
| Half Dago                                     | \$2.7E0 |