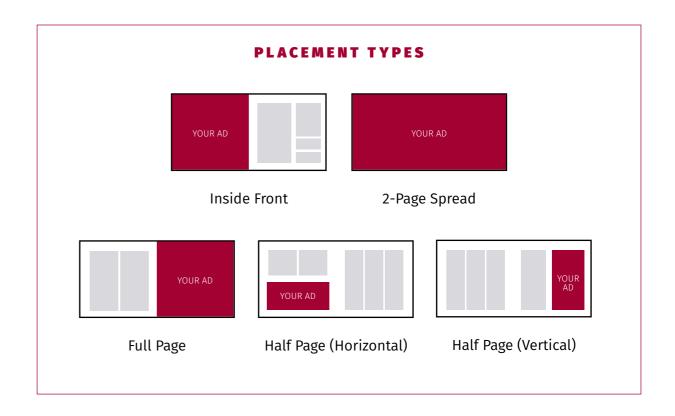

#### **SPECS**

- Page Size: 8.75 x 8.75 inches (square)
- Digital Format, RGB, 300 dpi
- Ad Dimensions

#### FULL PAGE

8.75 x 8.75 in

#### TWO-PAGE SPREAD

17.5 x 8.75 in

#### **FULL PAGE**

8.75 x 8.75 in

### QUESTIONS?

Contact us at <a href="mailto:advertising@iltanet.org">advertising@iltanet.org</a>

**ORDER NOW!** 

| Inside Front    | \$3,750 |
|-----------------|---------|
| Two-Page Spread | \$3,250 |
| Full Page       | \$2,000 |
| Half Page       | \$1,250 |