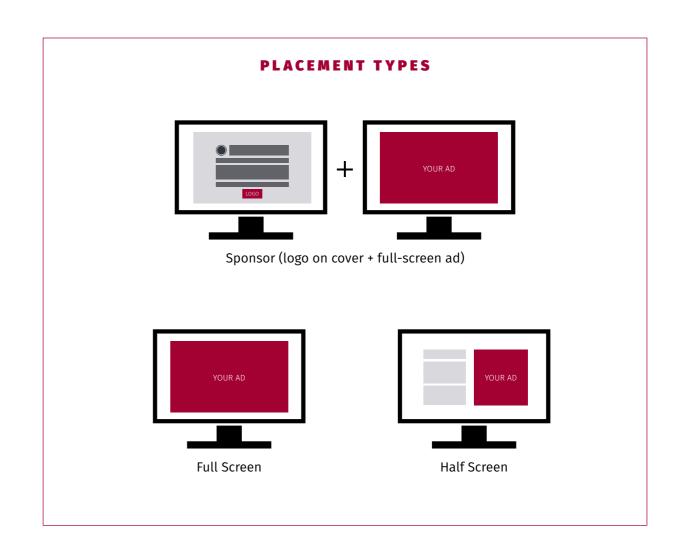

#### **SPECS**

- Digital Format
- Screen Size: 1280 x 800 pixels
- RGB, 300 dpi
- Ad Dimensions

#### SPONSOR

logo in vector format and full-screen ad: 1280 x 800 px

#### **FULL SCREEN**

1280 x 800 pixels

#### HALF SCREEN

640 x 800 pixels

### QUESTIONS?

Contact us at <a href="mailto:advertising@iltanet.org">advertising@iltanet.org</a>

**ORDER NOW!** 

| Sponsor (logo on cover + full screen ad) |
|------------------------------------------|
| Full Screen                              |
| Half Screen                              |