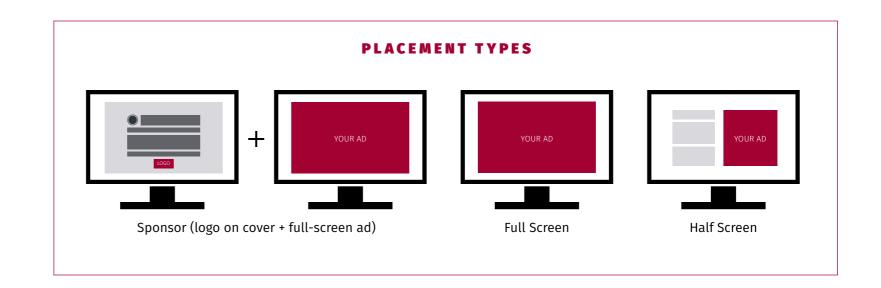

#### SPONSOR

logo in vector format and full-screen ad: 1280 x 800 px

#### **FULL SCREEN**

1280 x 800 pixels

#### HALF SCREEN

640 x 800 pixels

### QUESTIONS?

Contact us at <a href="mailto:advertising@iltanet.org">advertising@iltanet.org</a>

**ORDER NOW!** 

| Sponsor (logo on cover + full screen ad) |
|------------------------------------------|
| Full Screen                              |
| Half Screen                              |