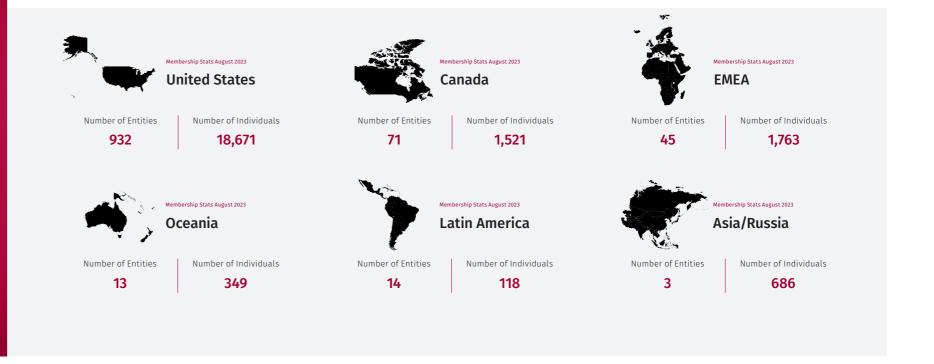

# Est. 1980 and headquartered in Chicago, IL USA Active membership of 1,076 entities and nearly 26,000 individuals representing over 270,000 lawyers

## **About ILTA**

ILTA provides peer connections, education, and collective intelligence for its members to leverage the strategic advantages of technology in the legal profession.

1,076

total entities

23,108

total individual members

# **Global Audience**

ILTA's international membership comprises firms and law departments of all sizes and all areas of practice, each sharing a common need to have access to the latest information about products and support services that impact the legal profession worldwide. We are entity-based, so that any employee of a member organization can participate at no additional cost.

#### **Law Firms:**

968 (90%)

### **Corporate:**

**67** (6%)

### **Govenrment/Judicial:**

**19** (2%)

### **Law School & Others:**

**22** (2%)